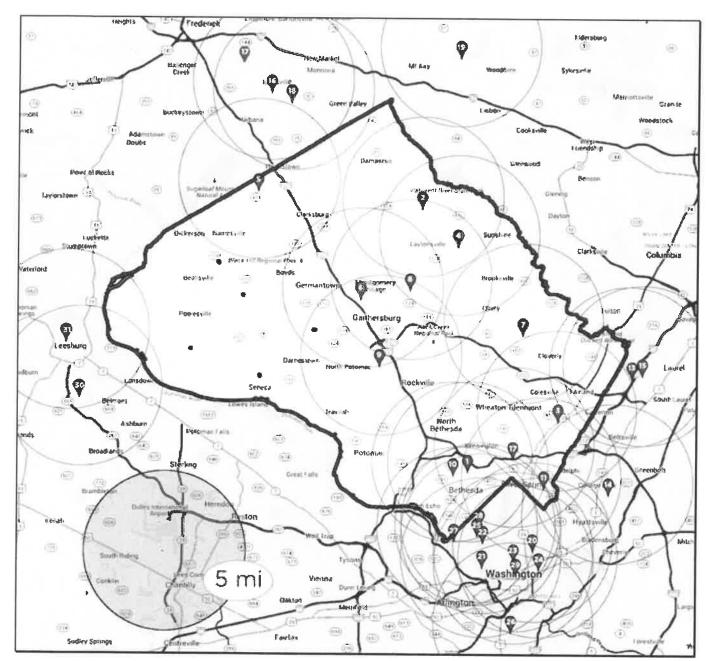

ties have been undertaken on the Property in violation of the Forest Conservation Law and that if such activities have occurred in violation of the applicable law, that Seller has paid all of the penalties imposed and taken all of the corrective measures requested by M-NCPPC.  Forest Conservation Easements: Seller represents and warrants that the Property is is not currently subject to a recorded Category I or Category II Forest Conservation Easement, Management Agreement or an approved Forest Conservation Plan, Tree Save Plan, or any other plan requiring the protection of natural areas, or any other pending oblig |

15. AGRICULTURAL RESERVE DISCLOSURE NOTICE:

This Recommended Form is the property of the Greater Capital Area Association of REALTORS®, Inc. and is for use by members only.



#### MONTGOMERY COUNTY

- Walter Reed National Medical Center Heliport, 8901 Rockville Pike, Bethesda, MD 20889
- Davis Airport, 7200 Hawkins Creamery Road, Laytonsville, MD 20879
- Dow Jones & Company, Inc., 11501 Columbia Pike, Silver Spring, MD 20904
- Federal Support Center Heliport, 5321 Riggs Road, Gaithersburg, MD 20882
- 5. Flying M Farms, 24701 Old Hundred Road, Comus, MD 20842
- IBM Corporation Heliport, 18100 Frederick Avenue, Gaithersburg, MD 20879
- Maryland State Police Heliport, 7915 Montrose Road, Rockville, MD 20854
- Montgomery County Airpark, 7940 Airpark Road, Gaithersburg, MD 20879
- Shady Grove Adventist Hospital, 9901 Medical Center Drive, Rockville, MD 20850
- Suburban Hospital, 8600 Old Georgetown Road, Bethesda, MD 20814
- Washington Adventist Hospital, 7600 Car